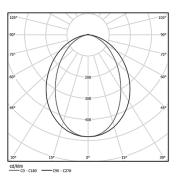

Light Source

B LED Modules

| 1000K      | Light Source | Luminaire |
|------------|--------------|-----------|
| Power      | 24W          | 29,3W     |
| Flux       | 4530lm       | 2130lm    |
| Efficiency | 189lm/W      | 73lm/W    |
| LOR        | -            | 47%       |
| UGR        | -            | <25       |

Diffuse Application

Beam angle

Weight 0,6Kg