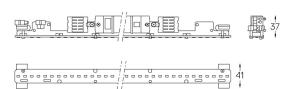

## Structure 1 Profile 2 End caps diffuser

3 Fitting accessories

4 Profile coupling

## **U45** Made-to-measure

34W / 3300lm / 4000K / DALI / Diffuse / 1399mm

61393

Design: O/M

LED light source with good colour consistency and long operation lifespan.

LED CRI>80 / >50.000h, L80/B10 / 3-step MacAdam Power supply included. IP20 | 230Vac | 50/60Hz



Light Source

B LED Modules

| 1000K      | Light Source | Luminaire |
|------------|--------------|-----------|
| Power      | 34W          | 40W       |
| Flux       | 6500lm       | 3300lm    |
| Efficiency | 191lm/W      | 83lm/W    |
| LOR        | -            | 51%       |
| UGR        | -            | <25       |



Beam angle Diffuse

Application



Weight 0,58Kg





1399

## Finishes

For the specific supply of "DALI 2" drivers, please contact: support@om-light.com

Choose the length and layout of the system exactly as you want it, to model the right lighting functions for different tasks. For further information please contact: support@om-light.com

Data according to regulations

2019/2020/EU supplemented by 2021/341 |2019/2015/EU supplemented by 2021/340/EU Energy Consumption Labelling Ordinance. This product contains light sources of efficiency class C Model Identifier 89603212, 89603217