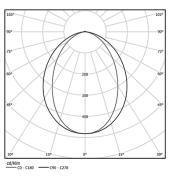

Light Source

B LED Modules

| 1000K      | Light Source | Luminaire |
|------------|--------------|-----------|
| Power      | 34W          | 40W       |
| Flux       | 6500lm       | 3300lm    |
| Efficiency | 191lm/W      | 83lm/W    |
| LOR        | -            | 51%       |
| UGR        | -            | <25       |

Beam angle Diffuse

Application

Weight 0,58Kg

1399