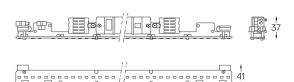

## Structure

1 Profile 2 End caps

3 Fitting accessories

4 Profile coupling

## **U45** Made-to-measure

27W / 2440lm / 4000K / DALI / Diffuse / 1119mm

61391

Design: O/M

LED light source with good colour consistency and long operation lifespan.

LED CRI>80 / >50.000h, L80/B10 / 3-step MacAdam Power supply included. IP20 | 230Vac | 50/60Hz



diffuser

Light Source

B LED Modules

| 1000K      | Light Source | Luminaire |
|------------|--------------|-----------|
| Power      | 27W          | 32,9W     |
| Flux       | 5200lm       | 2440lm    |
| Efficiency | 193lm/W      | 74lm/W    |
| LOR        | -            | 47%       |
| UGR        | -            | <25       |



Beam angle Diffuse

Application



Weight 0,57Kg





1119

## Finishes

For the specific supply of "DALI 2" drivers, please contact: support@om-light.com

Choose the length and layout of the system exactly as you want it, to model the right lighting functions for different tasks. For further information please contact: support@om-light.com

Data according to regulations

2019/2020/EU supplemented by 2021/341 |2019/2015/EU supplemented by 2021/340/EU Energy Consumption Labelling Ordinance. This product contains light sources of efficiency class C Model Identifier 89603217