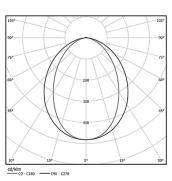

diffuser

Light Source

B LED Modules

| 1000K      | Light Source | Luminaire |
|------------|--------------|-----------|
| Power      | 27W          | 32,9W     |
| Flux       | 5200lm       | 2440lm    |
| Efficiency | 193lm/W      | 74lm/W    |
| LOR        | -            | 47%       |
| UGR        | -            | <25       |

Beam angle Diffuse

Application

Weight 0,57Kg

1119