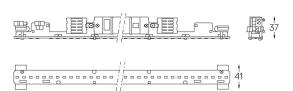

## Structure 1 Profile

2 End caps

3 Fitting accessories

4 Profile coupling

diffuser

Light Source

B LED Modules

## **U45** Made-to-measure

16W / 1420lm / 4000K / DALI / Diffuse / 1119mm

61390

Design: O/M

LED light source with good colour consistency and long operation lifespan.

LED CRI>80 / >50.000h, L80/B10 / 3-step MacAdam Power supply included. IP20 | 230Vac | 50/60Hz



| 1000K      | Light Source | Luminaire |
|------------|--------------|-----------|
| Power      | 16W          | 19,5W     |
| Flux       | 3020lm       | 1420lm    |
| Efficiency | 189lm/W      | 73lm/W    |
| LOR        | -            | 47%       |
| UGR        | -            | <25       |



Beam angle Diffuse

Application



Weight 0,57Kg





1119

## Finishes

For the specific supply of "DALI 2" drivers, please contact: support@om-light.com

Choose the length and layout of the system exactly as you want it, to model the right lighting functions for different tasks. For further information please contact: support@om-light.com

Data according to regulations

2019/2020/EU supplemented by 2021/341 |2019/2015/EU supplemented by 2021/340/EU Energy Consumption Labelling Ordinance. This product contains light sources of efficiency class C Model Identifier 89603217