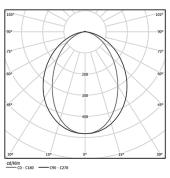

## Structure 1 Profile

2 End caps

3 Fitting accessories

4 Profile coupling

diffuser

Light Source

B LED Modules

## **U45** Made-to-measure

16W / 1420lm / 4000K / DALI / Diffuse / 1119mm

61390

Design: O/M

LED light source with good colour consistency and long operation lifespan.

LED CRI>80 / >50.000h, L80/B10 / 3-step MacAdam Power supply included. IP20 | 230Vac | 50/60Hz



| 1000K      | Light Source | Luminaire |
|------------|--------------|-----------|
| Power      | 16W          | 19,5W     |
| Flux       | 3020lm       | 1420lm    |
| Efficiency | 189lm/W      | 73lm/W    |
| LOR        | -            | 47%       |
| UGR        | -            | <25       |



Beam angle Diffuse

Application



Weight 0,57Kg





1119

## Finishes

For the specific supply of "DALI 2" drivers, please contact: support@om-light.com

Choose the length and layout of the system exactly as you want it, to model the right lighting functions for different tasks. For further information please contact: support@om-light.com

Data according to regulations

2019/2020/EU supplemented by 2021/341 |2019/2015/EU supplemented by 2021/340/EU Energy Consumption Labelling Ordinance. This product contains light sources of efficiency class C Model Identifier 89603217