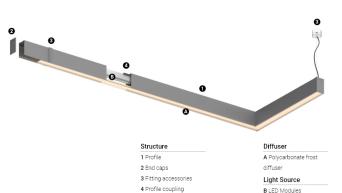

## U45 Made-to-measure

20W / 1830lm / 4000K / DALI / Diffuse / 61389 839mm

Design: O/M

LED light source with good colour consistency and long operation lifespan.

LED CRI>80 / >50.000h, L80/B10 / 3-step MacAdam Power supply included. IP20 | 230Vac | 50/60Hz