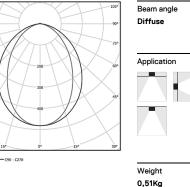

(i) (i)

4000K Light Source Luminaire 20W 24,4W Power 1830lm 3900lm Flux Efficiency 195lm/W 75lm/W LOR 47% -UGR <25 -

<u>mm</u>

## Finishes

cd/klm \_\_\_\_\_C0 - C180

For the specific supply of "DALI 2" drivers, please contact: support@om-light.com

Choose the length and layout of the system exactly as you want it, to model the right lighting functions for different tasks. For further information please contact: support@om-light.com