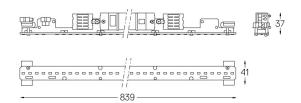

## U45 Made-to-measure

20W / 1830lm / 4000K / DALI / Diffuse / 61389 839mm

Design: O/M

LED light source with good colour consistency and long operation lifespan.

LED CRI>80 / >50.000h, L80/B10 / 3-step MacAdam Power supply included. IP20 | 230Vac | 50/60Hz