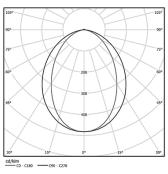

Light Source

B LED Modules

| 4000K      | Light Source | Luminaire |
|------------|--------------|-----------|
| Power      | 12W          | 14,6W     |
| Flux       | 2265lm       | 1065im    |
| Efficiency | 189lm/W      | 73lm/W    |
| LOR        | -            | 47%       |
| UGR        | -            | <25       |

Diffuse Application

Beam angle

Weight 0,51Kg

mm

839