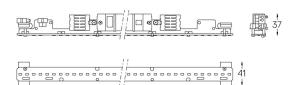

## Structure 1 Profile 2 End caps diffuser 3 Fitting accessories

4 Profile coupling

Diffuse Application

Beam angle

Weight 0,51Kg

mm

839