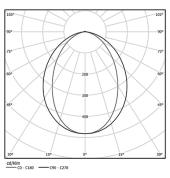

Light Source

B LED Modules

| 4000K      | Light Source | Luminaire |
|------------|--------------|-----------|
| Power      | 14W          | 17,1W     |
| Flux       | 2600lm       | 1220lm    |
| Efficiency | 186lm/W      | 71lm/W    |
| LOR        | -            | 47%       |
| UGR        | -            | <25       |

Beam angle Diffuse

Application

Weight 0,5Kg

559