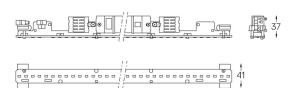

## Structure 1 Profile 2 End caps diffuser

3 Fitting accessories

4 Profile coupling

## **U45** Made-to-measure

14W / 1220lm / 4000K / DALI / Diffuse / 559mm

61383

Design: O/M

LED light source with good colour consistency and long operation lifespan.

LED CRI>80 / >50.000h, L80/B10 / 3-step MacAdam Power supply included. IP20 | 230Vac | 50/60Hz



Light Source

B LED Modules

| 4000K      | Light Source | Luminaire |
|------------|--------------|-----------|
| Power      | 14W          | 17,1W     |
| Flux       | 2600lm       | 1220lm    |
| Efficiency | 186lm/W      | 71lm/W    |
| LOR        | -            | 47%       |
| UGR        | -            | <25       |



Beam angle Diffuse

Application



Weight 0,5Kg





559

## Finishes

For the specific supply of "DALI 2" drivers, please contact: support@om-light.com

Choose the length and layout of the system exactly as you want it, to model the right lighting functions for different tasks. For further information please contact: support@om-light.com

Data according to regulations

2019/2020/EU supplemented by 2021/341 |2019/2015/EU supplemented by 2021/340/EU Energy Consumption Labelling Ordinance. This product contains a light source of efficiency class C Model Identifier 89603217