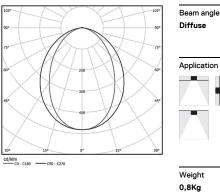

#### Design: O/M

LED light source with good colour consistency and long operation lifespan.

LED CRI>80 / >50.000h, L80/B10 / 3-step MacAdam Power supply included. IP20 | 230Vac | 50/60Hz

( (€

4000K Light Source Luminaire 24W 29,3W Power 2130lm Flux 4530lm Efficiency 189lm/W 73lm/W LOR 47% -UGR <25 -