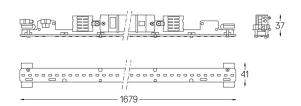

## U45 Made-to-measure

24W / 2130lm / 4000K / On/Off + E-KIT / Diffuse / 1679mm

61380

<u>mm</u>