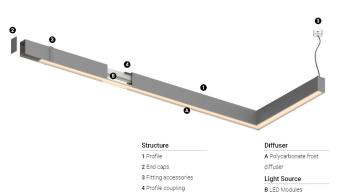

## U45 Made-to-measure

24W / 2130lm / 4000K / On/Off + E-KIT / Diffuse / 1679mm

61380

#### Design: O/M

LED light source with good colour consistency and long operation lifespan.

LED CRI>80 / >50.000h, L80/B10 / 3-step MacAdam Power supply included. IP20 | 230Vac | 50/60Hz

( (€

4000K Light Source Luminaire 24W 29,3W Power 2130lm Flux 4530lm Efficiency 189lm/W 73lm/W LOR 47% -UGR <25 -

#### Finishes

Choose the length and layout of the system exactly as you want it, to model the right lighting functions for different tasks. For further information please contact: support@om-light.com