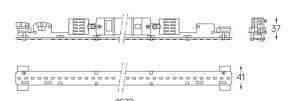

| Structure             | Diffuser              |
|-----------------------|-----------------------|
| 1 Profile             | A Polycarbonate frost |
| 2 End caps            | diffuser              |
| 3 Fitting accessories | Light Source          |
| 4 Profile coupling    | B LED Modules         |

Diffuse Application

Beam angle

Weight 0,6Kg

mm