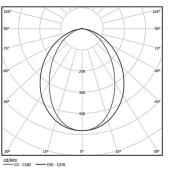

| 1000K      | Light Source | Luminaire |
|------------|--------------|-----------|
| Power      | 24W          | 29,3W     |
| Flux       | 4530lm       | 2130lm    |
| Efficiency | 189lm/W      | 73lm/W    |
| LOR        | -            | 47%       |
| UGR        | -            | <25       |

Diffuse Application

Beam angle

Weight 0,6Kg

mm