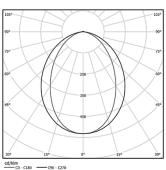

h good colour consistency and long operation lifespan.

LED CRI>80 / >50.000h, L80/B10 / 3-step MacAdam Power supply included. IP20 | 230Vac | 50/60Hz



| 0                     |                       |
|-----------------------|-----------------------|
| Structure             | Diffuser              |
| 1 Profile             | A Polycarbonate frost |
| 2 End caps            | diffuser              |
| 3 Fitting accessories | Light Source          |
| 4 Profile coupling    | B LED Modules         |

| 1000K      | Light Source | Luminaire |
|------------|--------------|-----------|
| Power      | 34W          | 40W       |
| Flux       | 6500lm       | 3300lm    |
| Efficiency | 191lm/W      | 83lm/W    |
| LOR        | -            | 51%       |
| UGR        | -            | <25       |



Diffuse Application

Beam angle

Weight 0,58Kg

mm

1399

## Finishes

Choose the length and layout of the system exactly as you want it, to model the right lighting functions for different tasks. For further information please contact: support@om-light.com

Data according to regulations 2019/2020/EU supplemented by 2021/341 |2019/2015/EU supplemented by 2021/340/EU Energy Consumption Labelling Ordinance. This product contains light sources of efficiency class C Model Identifier 89603212, 89603217