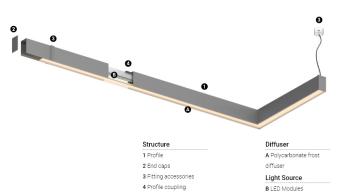

## U45 Made-to-measure

27W / 2440lm / 4000K / On/Off / Diffuse / 1119mm

61375

Design: O/M

LED light source with good colour consistency and long operation lifespan.

LED CRI>80 / >50.000h, L80/B10 / 3-step MacAdam Power supply included. IP20 | 230Vac | 50/60Hz

## Finishes

Choose the length and layout of the system exactly as you want it, to model the right lighting functions for different tasks. For further information please contact: support@om-light.com