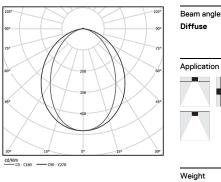

(i) (i)

4000K Light Source Luminaire 27W 32,9W Power Flux 5200lm 2440lm Efficiency 193lm/W 74lm/W LOR 47% -UGR <25 -

Diffuse

Application

0,57Kg