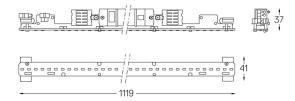

## U45 Made-to-measure

27W / 2440lm / 4000K / On/Off / Diffuse / 1119mm

61375

Design: O/M

LED light source with good colour consistency and long operation lifespan.

LED CRI>80 / >50.000h, L80/B10 / 3-step MacAdam Power supply included. IP20 | 230Vac | 50/60Hz