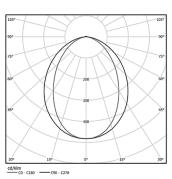

| 4000K      | Light Source | Luminaire |
|------------|--------------|-----------|
| Power      | 16W          | 19,5W     |
| Flux       | 3020lm       | 1420lm    |
| Efficiency | 189lm/W      | 73lm/W    |
| LOR        | -            | 47%       |
| UGR        | -            | <25       |

Beam angle Diffuse

Application

Weight 0,57Kg