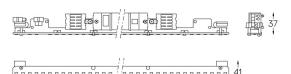

| 0                     |                       |
|-----------------------|-----------------------|
| Structure             | Diffuser              |
| 1 Profile             | A Polycarbonate frost |
| 2 End caps            | diffuser              |
| 3 Fitting accessories | Light Source          |
| 4 Profile coupling    | B LED Modules         |