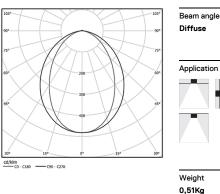

(i) (i)

4000K Light Source Luminaire 12W 14,6W Power Flux 2265lm 1065lm Efficiency 189lm/W 73lm/W LOR 47% -UGR <25 -

mm\_