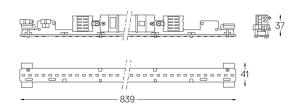

## U45 Made-to-measure

12W / 1065lm / 4000K / On/Off / Diffuse / 61372

Design: O/M

LED light source with good colour consistency and long operation lifespan.

LED CRI>80 / >50.000h, L80/B10 / 3-step MacAdam Power supply included. IP20 | 230Vac | 50/60Hz