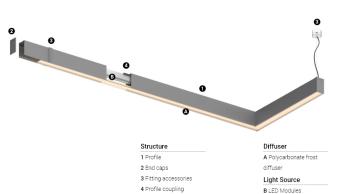

## U45 Made-to-measure

12W / 1065lm / 4000K / On/Off / Diffuse / 61372

Design: O/M

LED light source with good colour consistency and long operation lifespan.

LED CRI>80 / >50.000h, L80/B10 / 3-step MacAdam Power supply included. IP20 | 230Vac | 50/60Hz