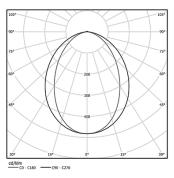

| 1000K      | Light Source | Luminaire |
|------------|--------------|-----------|
| Power      | 15W          | 18,3W     |
| Flux       | 2925lm       | 1370lm    |
| Efficiency | 195lm/W      | 75lm/W    |
| LOR        | -            | 47%       |
| UGR        | -            | <25       |

Diffuse Application

Beam angle

Weight 0,5Kg

mm