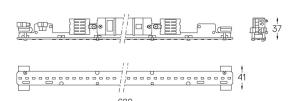

| 0                     |                       |
|-----------------------|-----------------------|
| Structure             | Diffuser              |
| 1 Profile             | A Polycarbonate frost |
| 2 End caps            | diffuser              |
| 3 Fitting accessories | Light Source          |
| 4 Profile coupling    | B LED Modules         |