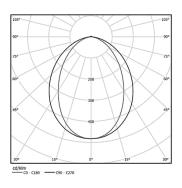

diffuser

Light Source

B LED Modules

| 1000K      | Light Source | Luminaire |
|------------|--------------|-----------|
| Power      | 8,9W         | 11,1W     |
| Flux       | 1700lm       | 800lm     |
| Efficiency | 191lm/W      | 72lm/W    |
| LOR        | -            | 47%       |
| UGR        | -            | <25       |

Diffuse Application

Beam angle

Weight 0,5Kg

mm

629