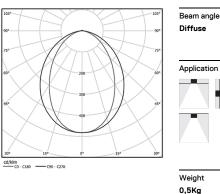

(i) (i)

4000K Light Source Luminaire 14W 17,1W Power Flux 2600lm 1220lm Efficiency 186lm/W 71lm/W LOR 47% -<25 UGR -