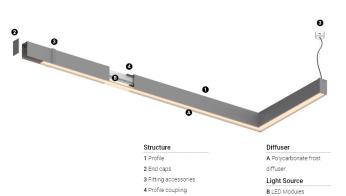

## Finishes

Choose the length and layout of the system exactly as you want it, to model the right lighting functions for different tasks. For further information please contact: support@om-light.com