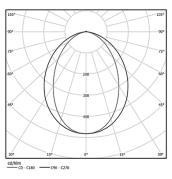

Light Source

B LED Modules

|            | Light Source | Luminaire |
|------------|--------------|-----------|
| Power      | 41W          | 48,2W     |
| Flux       | 7350lm       | 3450lm    |
| Efficiency | 179lm/W      | 72lm/W    |
| LOR        | -            | 47%       |
| UGR        | -            | <25       |

Beam angle Diffuse

Application

Weight 0,8Kg