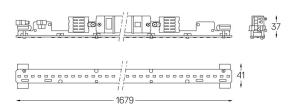

## **U45** Made-to-measure

41W / 3450lm / 3000K / DALI + E-KIT / Diffuse / 1679mm

61365

Design: O/M

LED light source with good colour consistency and long operation lifespan.

LED CRI>80 / >50.000h, L80/B10 / 3-step MacAdam Power supply included. IP20 | 230Vac | 50/60Hz

Beam angle Diffuse

Application

Weight 0,8Kg