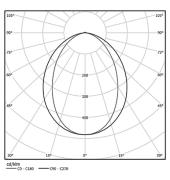

| 3000K      | Light Source | Luminaire |
|------------|--------------|-----------|
| Power      | 24W          | 29,3W     |
| Flux       | 4290lm       | 2010lm    |
| Efficiency | 179lm/W      | 69lm/W    |
| LOR        | -            | 47%       |
| UGR        | -            | <25       |

Beam angle Diffuse

Application

Weight 0,8Kg