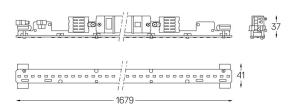

## **U45** Made-to-measure

24W / 2010lm / 3000K / DALI + E-KIT / Diffuse / 1679mm

61364

Design: O/M

LED light source with good colour consistency and long operation lifespan.

LED CRI>80 / >50.000h, L80/B10 / 3-step MacAdam Power supply included. IP20 | 230Vac | 50/60Hz

Beam angle Diffuse

Application

Weight 0,8Kg