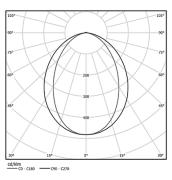

diffuser

Light Source

B LED Modules

| 3000K      | Light Source | Luminaire |
|------------|--------------|-----------|
| Power      | 41W          | 48,2W     |
| Flux       | 7350lm       | 3450lm    |
| Efficiency | 179lm/W      | 72lm/W    |
| LOR        | -            | 47%       |
| UGR        | -            | <25       |

Beam angle Diffuse Application

Weight 0,6Kg

1679