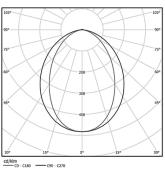

diffuser

Light Source

B LED Modules

| 3000K      | Light Source | Luminaire |
|------------|--------------|-----------|
| Power      | 24W          | 29,3W     |
| Flux       | 4290lm       | 2010lm    |
| Efficiency | 179lm/W      | 69lm/W    |
| LOR        | -            | 47%       |
| UGR        | -            | <25       |

Diffuse Application

Beam angle

Weight 0,6Kg

1679