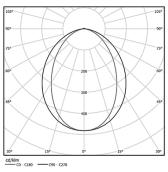

| 3000K      | Light Source | Luminaire |  |
|------------|--------------|-----------|--|
| Power      | 27W          | 32,9W     |  |
| Flux       | 4900lm       | 2300lm    |  |
| Efficiency | 181lm/W      | 70lm/W    |  |
| LOR        | -            | 47%       |  |
| UGR        | -            | <25       |  |

Application

Beam angle Diffuse

Weight 0,57Kg

mm