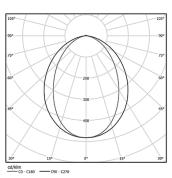

| 1000K      | Light Source | Luminaire |
|------------|--------------|-----------|
| Power      | 16W          | 19,5W     |
| Flux       | 2860lm       | 1340lm    |
| Efficiency | 179lm/W      | 69lm/W    |
| LOR        | -            | 47%       |
| UGR        | -            | <25       |

Beam angle Diffuse

Application

Weight 0,57Kg

1119