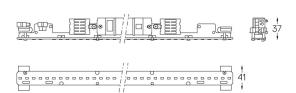

## Structure 1 Profile

2 End caps

3 Fitting accessories

4 Profile coupling

diffuser

Light Source

B LED Modules

## **U45** Made-to-measure

16W / 1340lm / 3000K / DALI / Diffuse / 1119mm

61358

Design: O/M

LED light source with good colour consistency and long operation lifespan.

LED CRI>80 / >50.000h, L80/B10 / 3-step MacAdam Power supply included. IP20 | 230Vac | 50/60Hz



| 1000K      | Light Source | Luminaire |
|------------|--------------|-----------|
| Power      | 16W          | 19,5W     |
| Flux       | 2860lm       | 1340lm    |
| Efficiency | 179lm/W      | 69lm/W    |
| LOR        | -            | 47%       |
| UGR        | -            | <25       |



Beam angle Diffuse

Application



Weight 0,57Kg





1119

## Finishes

For the specific supply of "DALI 2" drivers, please contact: support@om-light.com

Choose the length and layout of the system exactly as you want it, to model the right lighting functions for different tasks. For further information please contact: support@om-light.com

Data according to regulations

2019/2020/EU supplemented by 2021/341 |2019/2015/EU supplemented by 2021/340/EU Energy Consumption Labelling Ordinance. This product contains light sources of efficiency class C Model Identifier 89603216