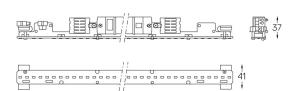

## Structure 1 Profile 2 End caps diffuser

3 Fitting accessories

4 Profile coupling

Diffuse Application

Beam angle

Weight 0,5Kg

mm

699