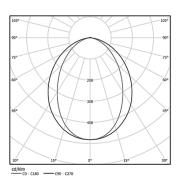

Light Source

B LED Modules

| 3000K      | Light Source | Luminaire |
|------------|--------------|-----------|
| Power      | 17W          | 20,7W     |
| Flux       | 3062,5lm     | 1437,5lm  |
| Efficiency | 180lm/W      | 69lm/W    |
| LOR        | -            | 47%       |
| UGR        | -            | <25       |

Diffuse Application

Beam angle

Weight 0,5Kg

mm

699