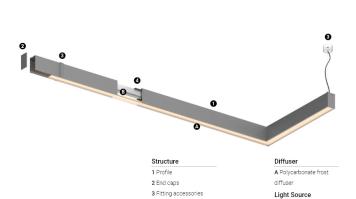

4 Profile coupling

## **U45** Made-to-measure

14W / 1150lm / 3000K / DALI / Diffuse / 559mm

61351

Design: O/M

LED light source with good colour consistency and long operation lifespan.

LED CRI>80 / >50.000h, L80/B10 / 3-step MacAdam Power supply included. IP20 | 230Vac | 50/60Hz



B LED Modules

| 1000K      | Light Source | Luminaire |
|------------|--------------|-----------|
| Power      | 14W          | 17,1W     |
| Flux       | 2450lm       | 1150lm    |
| Efficiency | 175lm/W      | 67lm/W    |
| LOR        | -            | 47%       |
| UGR        | -            | <25       |



Diffuse Application

Beam angle

Weight 0,5Kg

mm



559

## Finishes

For the specific supply of "DALI 2" drivers, please contact: support@om-light.com

Choose the length and layout of the system