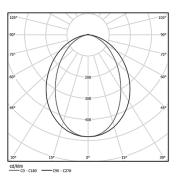

4 Profile coupling

## **U45** Made-to-measure

14W / 1150lm / 3000K / DALI / Diffuse / 559mm

61351

Design: O/M

LED light source with good colour consistency and long operation lifespan.

LED CRI>80 / >50.000h, L80/B10 / 3-step MacAdam Power supply included. IP20 | 230Vac | 50/60Hz



B LED Modules

| 1000K      | Light Source | Luminaire |
|------------|--------------|-----------|
| Power      | 14W          | 17,1W     |
| Flux       | 2450lm       | 1150lm    |
| Efficiency | 175lm/W      | 67lm/W    |
| LOR        | -            | 47%       |
| UGR        | -            | <25       |



Diffuse Application

Beam angle

Weight 0,5Kg

mm



559

## Finishes

For the specific supply of "DALI 2" drivers, please contact: support@om-light.com

Choose the length and layout of the system exactly as you want it, to model the right lighting functions for different tasks. For further information please contact: support@om-light.com

Data according to regulations

2019/2020/EU supplemented by 2021/341 |2019/2015/EU supplemented by 2021/340/EU Energy Consumption Labelling Ordinance. This product contains a light source of efficiency class C Model Identifier 89603216