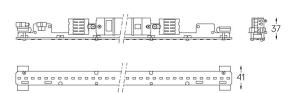

4 Profile coupling

## **U45** Made-to-measure

14W / 1150lm / 3000K / DALI / Diffuse / 559mm

61351

Design: O/M

LED light source with good colour consistency and long operation lifespan.

LED CRI>80 / >50.000h, L80/B10 / 3-step MacAdam Power supply included. IP20 | 230Vac | 50/60Hz



B LED Modules

| 1000K      | Light Source | Luminaire |
|------------|--------------|-----------|
| Power      | 14W          | 17,1W     |
| Flux       | 2450lm       | 1150lm    |
| Efficiency | 175lm/W      | 67lm/W    |
| LOR        | -            | 47%       |
| UGR        | -            | <25       |



Diffuse Application

Beam angle

Weight 0,5Kg

mm



559

## Finishes

For the specific supply of "DALI 2" drivers, please contact: support@om-light.com

Choose the length and layout of the system exactly as you want it, to model the right lighting functions for different tasks. For further information please contact: support@om-light.com

Data according to regulations

2019/2020/EU supplemented by 2021/341 |2019/2015/EU supplemented by 2021/340/EU Energy Consumption Labelling Ordinance. This product contains a light source of efficiency class C Model Identifier 89603216