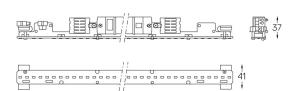

## Structure 1 Profile

2 End caps

3 Fitting accessories

4 Profile coupling

diffuser

Light Source

B LED Modules

Diffuse Application

Beam angle

Weight 0,8Kg

mm

1679