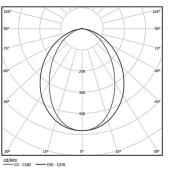

|            | Light Source | Luminaire |
|------------|--------------|-----------|
| Power      | 41W          | 48,2W     |
| Flux       | 7350lm       | 3450lm    |
| Efficiency | 179lm/W      | 72lm/W    |
| LOR        | -            | 47%       |
| UGR        | -            | <25       |

Diffuse Application

Beam angle

Weight 0,8Kg

mm

1679