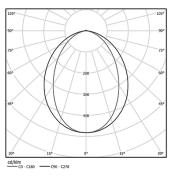

diffuser

Light Source

B LED Modules

| 3000K      | Light Source | Luminaire |
|------------|--------------|-----------|
| Power      | 24W          | 29,3W     |
| Flux       | 4290lm       | 2010lm    |
| Efficiency | 179lm/W      | 69lm/W    |
| LOR        | -            | 47%       |
| UGR        | -            | <25       |

Beam angle Diffuse

Application

Weight 0,8Kg

1679