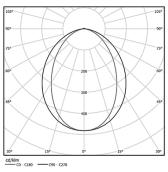

| 10 3000K   | Light Source | Luminaire |
|------------|--------------|-----------|
| Power      | 34W          | 40W       |
| Flux       | 6125lm       | 2875lm    |
| Efficiency | 180lm/W      | 72lm/W    |
| LOR        | -            | 47%       |
| UGR        | -            | <25       |

Diffuse Application

Beam angle

Weight 0,58Kg