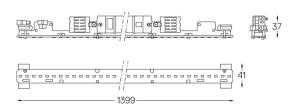

## **U45** Made-to-measure

34W / 2875lm / 3000K / On/Off / Diffuse / 1399mm

61345

Design: O/M

LED light source with good colour consistency and long operation lifespan.

LED CRI>80 / >50.000h, L80/B10 / 3-step MacAdam Power supply included. IP20 | 230Vac | 50/60Hz

| Structure             | Diffuser              |
|-----------------------|-----------------------|
| 1 Profile             | A Polycarbonate frost |
| 2 End caps            | diffuser              |
| 3 Fitting accessories | Light Source          |
| 4 Profile coupling    | B LED Modules         |

## mm