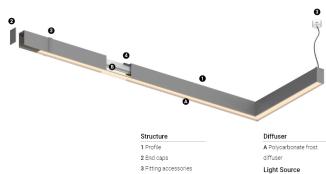

## **O/M**

## U45 Made-to-measure

20W / 1675Im / 3000K / On/Off / Diffuse / 1399mm

61344

Design: O/M

LED light source with good colour consistency and long operation lifespan.

LED CRI>80 / >50.000h, L80/B10 / 3-step MacAdam Power supply included. IP20 | 230Vac | 50/60Hz

(i) (i)



4 Profile coupling B LED Modules





## Finishes

cd/klm \_\_\_\_\_C0 - C180

Choose the length and layout of the system exactly as you want it, to model the right lighting functions for different tasks. For further information please contact: support@om-light.com

## Data according to regulations

2019/2020/EU supplemented by 2021/341 |2019/2015/EU supplemented by 2021/340/EU Energy Consumption Labelling Ordinance. This product contains light sources of efficiency class C Model Identifier 89603211, 89603216