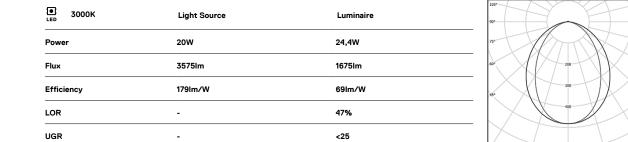

## U45 Made-to-measure

20W / 1675Im / 3000K / On/Off / Diffuse / 1399mm

61344

Design: O/M

LED light source with good colour consistency and long operation lifespan.

LED CRI>80 / >50.000h, L80/B10 / 3-step MacAdam Power supply included. IP20 | 230Vac | 50/60Hz