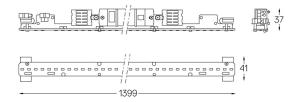

## U45 Made-to-measure

20W / 1675Im / 3000K / On/Off / Diffuse / 1399mm

61344

Design: O/M

LED light source with good colour consistency and long operation lifespan.

LED CRI>80 / >50.000h, L80/B10 / 3-step MacAdam Power supply included. IP20 | 230Vac | 50/60Hz