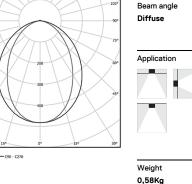

## U45 Made-to-measure

20W / 1675Im / 3000K / On/Off / Diffuse / 1399mm

61344

Design: O/M

LED light source with good colour consistency and long operation lifespan.

LED CRI>80 / >50.000h, L80/B10 / 3-step MacAdam Power supply included. IP20 | 230Vac | 50/60Hz

## Finishes

cd/klm \_\_\_\_\_C0 - C180

Choose the length and layout of the system exactly as you want it, to model the right lighting functions for different tasks. For further information please contact: support@om-light.com