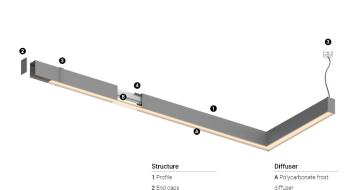

3 Fitting accessories

4 Profile coupling

## **U45** Made-to-measure

27W / 2300lm / 3000K / On/Off / Diffuse / 1119mm

61343

Design: O/M

LED light source with good colour consistency and long operation lifespan.

LED CRI>80 / >50.000h, L80/B10 / 3-step MacAdam Power supply included. IP20 | 230Vac | 50/60Hz

Beam angle Diffuse

Application

Weight 0,57Kg

1119