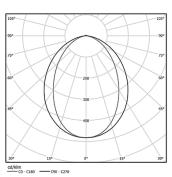

Light Source

B LED Modules

| 1000K      | Light Source | Luminaire |
|------------|--------------|-----------|
| Power      | 27W          | 32,9W     |
| Flux       | 4900lm       | 2300lm    |
| Efficiency | 181lm/W      | 70lm/W    |
| LOR        | -            | 47%       |
| UGR        | -            | <25       |

Beam angle Diffuse

Application

Weight 0,57Kg

1119