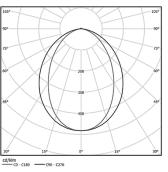

diffuser

Light Source

B LED Modules

| 10 3000K   | Light Source | Luminaire |
|------------|--------------|-----------|
| Power      | 16W          | 19,5W     |
| Flux       | 2860lm       | 1340lm    |
| Efficiency | 179lm/W      | 69lm/W    |
| LOR        | -            | 47%       |
| UGR        | -            | <25       |

Beam angle Diffuse

Application

Weight 0,57Kg

1119