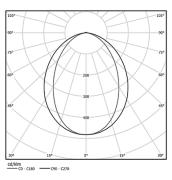

| 1000K      | Light Source | Luminaire |
|------------|--------------|-----------|
| Power      | 9,9W         | 12,4W     |
| Flux       | 1787,5lm     | 837,5lm   |
| Efficiency | 181lm/W      | 68lm/W    |
| LOR        | -            | 47%       |
| UGR        | -            | <25       |

Beam angle Diffuse

Application

Weight 0,5Kg

699