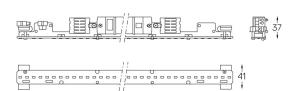

## Structure 1 Profile

2 End caps

3 Fitting accessories

4 Profile coupling

diffuser

Light Source

B LED Modules

Beam angle Diffuse

Application

Weight 0,5Kg

699