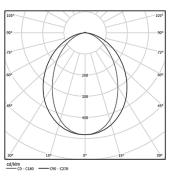

| ● 3000K    | Light Source | Luminaire |
|------------|--------------|-----------|
| Power      | 8,9W         | 11,1W     |
| Flux       | 1608,75lm    | 753,75lm  |
| Efficiency | 181lm/W      | 68lm/W    |
| LOR        | -            | 47%       |
| UGR        | -            | <25       |

Diffuse Application

Beam angle

Weight 0,5Kg

629