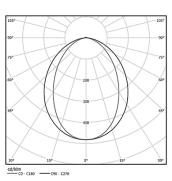

| 3000K      | Light Source | Luminaire |
|------------|--------------|-----------|
| Power      | 7,9W         | 9,9W      |
| Flux       | 1430lm       | 670lm     |
| Efficiency | 181lm/W      | 68lm/W    |
| LOR        | -            | 47%       |
| UGR        | -            | <25       |

Beam angle Diffuse

Application

Weight 0,5Kg