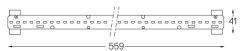

# Made-to-measure

7,9W / 670lm / 3000K / On/Off / Diffuse / 559mm

61334

Design: O/M

LED light source with good colour consistency and long operation lifespan.

LED CRI>80 / >50.000h, L80/B10 / 3-step MacAdam Power supply included. IP20 | 230Vac | 50/60Hz

Beam angle Diffuse

Application

Weight 0,5Kg