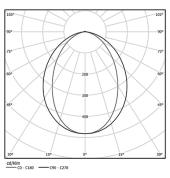

Light Source

B LED Modules

| 2700K      | Light Source | Luminaire |
|------------|--------------|-----------|
| Power      | 41W          | 48,2W     |
| Flux       | 7170lm       | 3360lm    |
| Efficiency | 175lm/W      | 70lm/W    |
| LOR        | -            | 47%       |
| UGR        | -            | <25       |

Beam angle Diffuse

Application

Weight 0,8Kg

1679