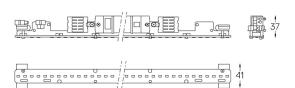

## **U45** Made-to-measure

41W / 3360lm / 2700K / DALI + E-KIT / Diffuse / 1679mm

61333

Design: O/M

LED light source with good colour consistency and long operation lifespan.

LED CRI>80 / >50.000h, L80/B10 / 3-step MacAdam Power supply included. IP20 | 230Vac | 50/60Hz

Beam angle Diffuse

Application

Weight 0,8Kg

1679