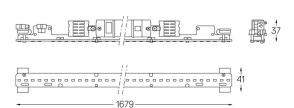

## Structure Diffuser 1 Profile A Polycarbonate frost diffuser 2 End caps diffuser 3 Fitting accessories Light Source

4 Profile coupling

## U45 Made-to-measure

24W / 1950lm / 2700K / DALI + E-KIT / Diffuse / 1679mm

61332

Design: O/M

LED light source with good colour consistency and long operation lifespan.

LED CRI>80 / >50.000h, L80/B10 / 3-step MacAdam Power supply included. IP20 | 230Vac | 50/60Hz

Beam angle Diffuse

Application

Weight 0,8Kg