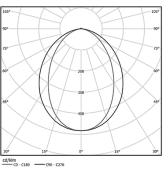

B LED Modules

| <b>●</b> 2700K | Light Source | Luminaire |
|----------------|--------------|-----------|
| Power          | 24W          | 29,3W     |
| Flux           | 4200lm       | 1950lm    |
| Efficiency     | 175lm/W      | 67lm/W    |
| LOR            | -            | 46%       |
| UGR            | -            | <25       |

Beam angle Diffuse

Application

Weight 0,8Kg