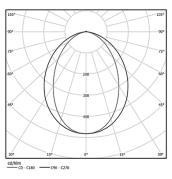

| 2700K      | Light Source | Luminaire |
|------------|--------------|-----------|
| Power      | 41W          | 48,2W     |
| Flux       | 7170lm       | 3360lm    |
| Efficiency | 175lm/W      | 70lm/W    |
| LOR        | -            | 47%       |
| UGR        | -            | <25       |

Beam angle Diffuse

Application

Weight 0,6Kg

1679