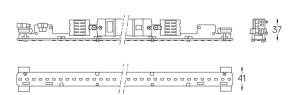

## Structure 1 Profile

2 End caps

3 Fitting accessories

4 Profile coupling

diffuser

Light Source

B LED Modules

Beam angle Diffuse

Application

Weight 0,6Kg

1679