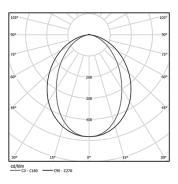

| 2700K      | Light Source | Luminaire |
|------------|--------------|-----------|
| Power      | 24W          | 29,3W     |
| Flux       | 4200lm       | 1950lm    |
| Efficiency | 175lm/W      | 67lm/W    |
| LOR        | -            | 46%       |
| UGR        | -            | <25       |

Diffuse Application

Beam angle

Weight 0,6Kg

mm

1679