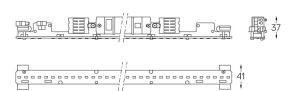

## 

Structure 1 Profile 2 End caps

3 Fitting accessories

4 Profile coupling

diffuser

Light Source

B LED Modules

Diffuse Application

Beam angle

Weight 0,6Kg

mm

1679