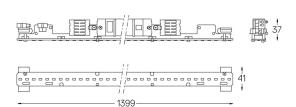

## Structure 1 Profile

2 End caps

3 Fitting accessories

4 Profile coupling

diffuser

Light Source

B LED Modules

## **U45** Made-to-measure

20W / 1630Im / 2700K / DALI / Diffuse / 1399mm

61328

Design: O/M

LED light source with good colour consistency and long operation lifespan.

LED CRI>80 / >50.000h, L80/B10 / 3-step MacAdam Power supply included. IP20 | 230Vac | 50/60Hz

Diffuse Application

Beam angle

Weight 0,58Kg