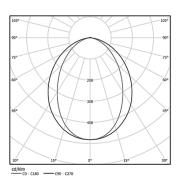

| <b>1</b> 2700K | Light Source | Luminaire |
|----------------|--------------|-----------|
| Power          | 20W          | 24,4W     |
| Flux           | 3500lm       | 1630lm    |
| Efficiency     | 175lm/W      | 67lm/W    |
| LOR            | -            | 47%       |
| UGR            | -            | <25       |

Diffuse Application

Beam angle

Weight 0,58Kg