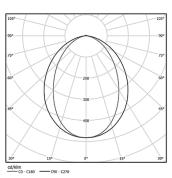

| 2700K      | Light Source | Luminaire |
|------------|--------------|-----------|
| Power      | 27W          | 32,9W     |
| Flux       | 4780lm       | 2240lm    |
| Efficiency | 177lm/W      | 68lm/W    |
| LOR        | -            | 47%       |
| UGR        | -            | <25       |

Beam angle
Diffuse
Application

Application

Weight 0,57Kg