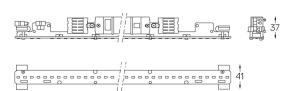

|  | Structure             | Diffuser              |
|--|-----------------------|-----------------------|
|  | 1 Profile             | A Polycarbonate frost |
|  | 2 End caps            | diffuser              |
|  | 3 Fitting accessories | Light Source          |
|  | 4 Profile coupling    |                       |

## mm