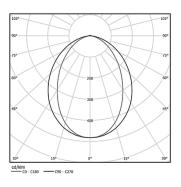

## Structure 1 Profile 2 End caps diffuser 3 Fitting accessories Light Source

4 Profile coupling

## **U45** Made-to-measure

16W / 1300lm / 2700K / DALI / Diffuse / 1119mm

61326

Design: O/M

LED light source with good colour consistency and long operation lifespan.

LED CRI>80 / >50.000h, L80/B10 / 3-step MacAdam Power supply included. IP20 | 230Vac | 50/60Hz



B LED Modules

|            | Light Source | Luminaire |
|------------|--------------|-----------|
| Power      | 16W          | 19,5W     |
| Flux       | 2800lm       | 1300lm    |
| Efficiency | 175lm/W      | 67lm/W    |
| LOR        | -            | 46%       |
| UGR        | -            | <25       |



Diffuse Application

Beam angle

Weight 0,57Kg

mm



1119

## Finishes

For the specific supply of "DALI 2" drivers, please contact: support@om-light.com

Choose the length and layout of the system exactly as you want it, to model the right lighting functions for different tasks. For further information please contact: support@om-light.com

Data according to regulations

2019/2020/EU supplemented by 2021/341 |2019/2015/EU supplemented by 2021/340/EU Energy Consumption Labelling Ordinance. This product contains light sources of efficiency class  $\ensuremath{\mathsf{D}}$ Model Identifier 89603215