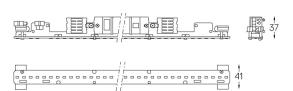

## Structure 1 Profile 2 End caps diffuser 3 Fitting accessories Light Source

4 Profile coupling

## **U45** Made-to-measure

16W / 1300lm / 2700K / DALI / Diffuse / 1119mm

61326

Design: O/M

LED light source with good colour consistency and long operation lifespan.

LED CRI>80 / >50.000h, L80/B10 / 3-step MacAdam Power supply included. IP20 | 230Vac | 50/60Hz



B LED Modules

|            | Light Source | Luminaire |
|------------|--------------|-----------|
| Power      | 16W          | 19,5W     |
| Flux       | 2800lm       | 1300lm    |
| Efficiency | 175lm/W      | 67lm/W    |
| LOR        | -            | 46%       |
| UGR        | -            | <25       |



Diffuse Application

Beam angle

Weight 0,57Kg

mm



1119

## Finishes

For the specific supply of "DALI 2" drivers, please contact: support@om-light.com

Choose the length and layout of the system exactly as you want it, to model the right lighting functions for different tasks. For further information please contact: support@om-light.com

Data according to regulations

2019/2020/EU supplemented by 2021/341 |2019/2015/EU supplemented by 2021/340/EU Energy Consumption Labelling Ordinance. This product contains light sources of efficiency class  $\ensuremath{\mathsf{D}}$ Model Identifier 89603215