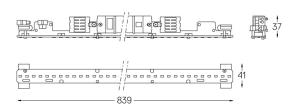

# 

Structure 1 Profile 2 End caps

3 Fitting accessories

4 Profile coupling

# **U45** Made-to-measure

20W / 1680lm / 2700K / DALI / Diffuse / 839mm

61325

Design: O/M

LED light source with good colour consistency and long operation lifespan.

LED CRI>80 / >50.000h, L80/B10 / 3-step MacAdam Power supply included. IP20 | 230Vac | 50/60Hz