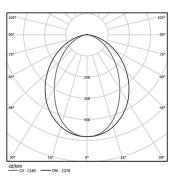

diffuser

Light Source

B LED Modules

| <b>●</b> 2700K | Light Source | Luminaire |
|----------------|--------------|-----------|
| Power          | 20W          | 24,4W     |
| Flux           | 3585lm       | 1680lm    |
| Efficiency     | 179lm/W      | 69lm/W    |
| LOR            | -            | 47%       |
| UGR            | -            | <25       |

Diffuse Application

Beam angle

Weight 0,51Kg