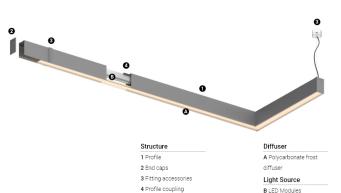

Choose the length and layout of the system exactly as you want it, to model the right lighting functions for different tasks. For further information please contact: support@om-light.com