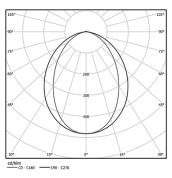

| 1 2700K    | Light Source | Luminaire |
|------------|--------------|-----------|
| Power      | 7,9W         | 9,9W      |
| Flux       | 1400lm       | 650lm     |
| Efficiency | 177Im/W      | 66lm/W    |
| LOR        | -            | 46%       |
| UGR        | -            | <25       |

Beam angle Diffuse

Application

Weight 0,5Kg

559