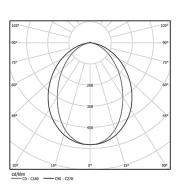

| <b>●</b> 2700K | Light Source | Luminaire |
|----------------|--------------|-----------|
| Power          | 41W          | 48,2W     |
| Flux           | 7170lm       | 3360lm    |
| Efficiency     | 175lm/W      | 70lm/W    |
| LOR            | -            | 47%       |
| UGR            | -            | <25       |