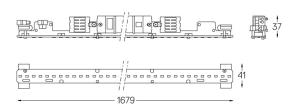

## U45 Made-to-measure

41W / 3360lm / 2700K / On/Off / Diffuse / 1679mm

61315

Design: O/M

LED light source with good colour consistency and long operation lifespan.

LED CRI>80 / >50.000h, L80/B10 / 3-step MacAdam Power supply included. IP20 | 230Vac | 50/60Hz

| 0                     |                       |
|-----------------------|-----------------------|
| Structure             | Diffuser              |
| 1 Profile             | A Polycarbonate frost |
| 2 End caps            | diffuser              |
| 3 Fitting accessories | Light Source          |
| 4 Profile coupling    | B LED Modules         |