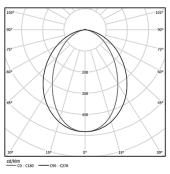

| 2700K      | Light Source | Luminaire |
|------------|--------------|-----------|
| Power      | 41W          | 48,2W     |
| Flux       | 7170lm       | 3360lm    |
| Efficiency | 175lm/W      | 70lm/W    |
| LOR        | -            | 47%       |
| UGR        | -            | <25       |

Application

Beam angle

Weight 0,6Kg