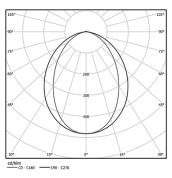

diffuser

Light Source

B LED Modules

| 10 2700K   | Light Source | Luminaire |
|------------|--------------|-----------|
| Power      | 34W          | 40W       |
| Flux       | 5975lm       | 2800lm    |
| Efficiency | 176lm/W      | 70lm/W    |
| LOR        | -            | 47%       |
| UGR        | -            | <25       |

Beam angle Diffuse Application

Weight 0,58Kg

1399