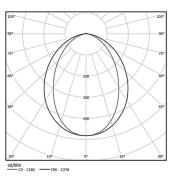

| 2700K      | Light Source | Luminaire |
|------------|--------------|-----------|
| Power      | 16W          | 19,5W     |
| Flux       | 2800lm       | 1300lm    |
| Efficiency | 175lm/W      | 67lm/W    |
| LOR        | -            | 46%       |
| UGR        | -            | <25       |

Beam angle Diffuse

Application

Weight 0,57Kg