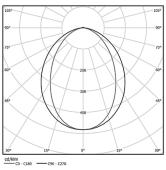

| <b>●</b> 2700K | Light Source | Luminaire |
|----------------|--------------|-----------|
| Power          | 20W          | 24,4W     |
| Flux           | 3585lm       | 1680lm    |
| Efficiency     | 179lm/W      | 69lm/W    |
| LOR            | -            | 47%       |
| UGR            | -            | <25       |

Application

Beam angle Diffuse

Weight 0,51Kg

mm