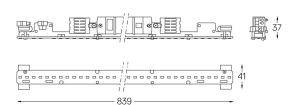

## 

Structure 1 Profile 2 End caps

3 Fitting accessories

4 Profile coupling

## **U45** Made-to-measure

12W / 980lm / 2700K / On/Off / Diffuse / 839mm

61308

Design: O/M

LED light source with good colour consistency and long operation lifespan.

LED CRI>80 / >50.000h, L80/B10 / 3-step MacAdam Power supply included. IP20 | 230Vac | 50/60Hz

Diffuse Application

Beam angle

Weight 0,51Kg

mm