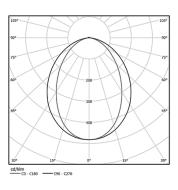

diffuser

Light Source

B LED Modules

| 2700K      |              |           |
|------------|--------------|-----------|
|            | Light Source | Luminaire |
| Power      | 12W          | 14,6W     |
| Flux       | 2100lm       | 980lm     |
| Efficiency | 175lm/W      | 67lm/W    |
| LOR        | -            | 47%       |
| UGR        | -            | <25       |

Diffuse Application

Beam angle

Weight 0,51Kg

mm