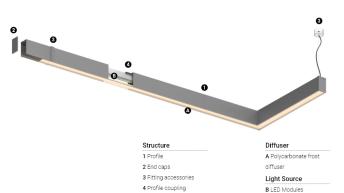

## U45 Made-to-measure

7,9W / 650lm / 2700K / On/Off / Diffuse / 559mm

61302

Design: O/M

LED light source with good colour consistency and long operation lifespan.

LED CRI>80 / >50.000h, L80/B10 / 3-step MacAdam Power supply included. IP20 | 230Vac | 50/60Hz

(i) (i)

2700K Light Source Luminaire 7,9W 9,9W Power Flux 1400lm 650lm Efficiency 177lm/W 66lm/W LOR 46% -UGR <25 -

Finishes

Choose the length and layout of the system exactly as you want it, to model the right lighting functions for different tasks. For further information please contact: support@om-light.com