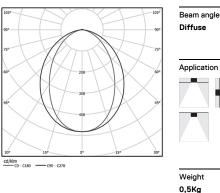

## U45 Made-to-measure

7,9W / 650lm / 2700K / On/Off / Diffuse / 559mm

61302

Design: O/M

LED light source with good colour consistency and long operation lifespan.

LED CRI>80 / >50.000h, L80/B10 / 3-step MacAdam Power supply included. IP20 | 230Vac | 50/60Hz

(i) (i)

2700K Light Source Luminaire 7,9W 9,9W Power Flux 1400lm 650lm Efficiency 177lm/W 66lm/W LOR 46% -UGR <25 -

Finishes

Choose the length and layout of the system exactly as you want it, to model the right lighting functions for different tasks. For further information please contact: support@om-light.com