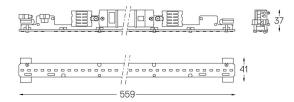

## U45 Made-to-measure

7,9W / 650lm / 2700K / On/Off / Diffuse / 559mm

61302

Design: O/M

LED light source with good colour consistency and long operation lifespan.

LED CRI>80 / >50.000h, L80/B10 / 3-step MacAdam Power supply included. IP20 | 230Vac | 50/60Hz